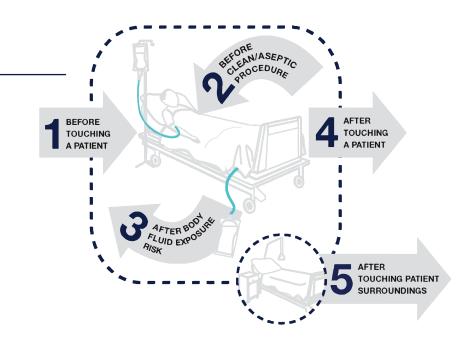

| Job Title                   | Name                           | Before<br>Touching a<br>Patient |    | Before Clean/<br>Aseptic<br>Procedure |     | After Body Fluid<br>Exposure Risk |     |     | After Touching<br>a Patient |     |     | After Touching<br>Patient Surroundings |     |     |    |     |
|-----------------------------|--------------------------------|---------------------------------|----|---------------------------------------|-----|-----------------------------------|-----|-----|-----------------------------|-----|-----|----------------------------------------|-----|-----|----|-----|
|                             | Last, First                    | Yes                             | No | N/A                                   | Yes | No                                | N/A | Yes | No                          | N/A | Yes | No                                     | N/A | Yes | No | N/A |
| RN/LPN                      |                                |                                 |    |                                       |     |                                   |     |     |                             |     |     |                                        |     |     |    |     |
| RN/LPN                      |                                |                                 |    |                                       |     |                                   |     |     |                             |     |     |                                        |     |     |    |     |
| RN/LPN                      |                                |                                 |    |                                       |     |                                   |     |     |                             |     |     |                                        |     |     |    |     |
| Care Tech                   |                                |                                 |    |                                       |     |                                   |     |     |                             |     |     |                                        |     |     |    |     |
| Care Tech                   |                                |                                 |    |                                       |     |                                   |     |     |                             |     |     |                                        |     |     |    |     |
| Care Tech                   |                                |                                 |    |                                       |     |                                   |     |     |                             |     |     |                                        |     |     |    |     |
| Primary Care Provider       |                                |                                 |    |                                       |     |                                   |     |     |                             |     |     |                                        |     |     |    |     |
| Primary Care Provider       |                                |                                 |    |                                       |     |                                   |     |     |                             |     |     |                                        |     |     |    |     |
| Primary Care Provider       |                                |                                 |    |                                       |     |                                   |     |     |                             |     |     |                                        |     |     |    |     |
|                             |                                |                                 |    |                                       |     |                                   |     |     |                             |     |     |                                        |     |     |    |     |
|                             |                                |                                 |    |                                       |     |                                   |     |     |                             |     |     |                                        |     |     |    |     |
|                             |                                |                                 |    |                                       |     |                                   |     |     |                             |     |     |                                        |     |     |    |     |
| OVERALL COMPLIANCE RATE (%) | TOTAL                          |                                 |    |                                       |     |                                   |     |     |                             |     |     |                                        |     |     |    |     |
|                             | COMPLIANCE RATE BY SECTION (%) |                                 |    |                                       |     |                                   |     |     |                             |     |     |                                        |     |     |    |     |